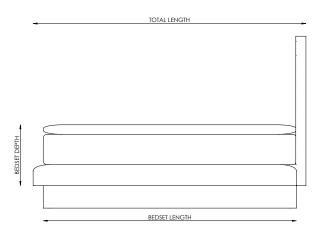

### UK(cm)

| SIZE          | HEADBOARD | BEDSET | TOTAL   | BEDSET | BEDSET | LEG    | TOTAL  |
|---------------|-----------|--------|---------|--------|--------|--------|--------|
|               | WIDTH     | DEPTH  | LENGTH  | WIDTH  | LENGTH | HEIGHT | HEIGHT |
| SUPER<br>KING | 196cm     | 48cm   | 215.5cm | 180cm  | 200cm  | 15cm   | 133cm  |

# US(inches)

| SIZE | HEADBOARD | BEDSET | TOTAL  | BEDSET | BEDSET | LEG    | TOTAL  |
|------|-----------|--------|--------|--------|--------|--------|--------|
|      | WIDTH     | DEPTH  | LENGTH | WIDTH  | LENGTH | HEIGHT | HEIGHT |
| KING | 82"       | 19"    | 86"    | 76"    | 80"    | 6"     | 52½"   |