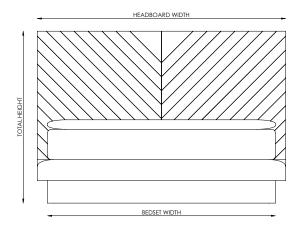

### UK(cm)

| SIZE          | HEADBOARD | BEDSET | TOTAL   | BEDSET | BEDSET | LEG    | TOTAL  |
|---------------|-----------|--------|---------|--------|--------|--------|--------|
|               | WIDTH     | DEPTH  | LENGTH  | WIDTH  | LENGTH | HEIGHT | HEIGHT |
| SUPER<br>KING | 196cm     | 48cm   | 215.5cm | 180cm  | 200cm  | 15cm   | 133cm  |

# US(inches)

| SIZE | HEADBOARD | BEDSET | TOTAL  | BEDSET | BEDSET | LEG    | TOTAL  |
|------|-----------|--------|--------|--------|--------|--------|--------|
|      | WIDTH     | DEPTH  | LENGTH | WIDTH  | LENGTH | HEIGHT | HEIGHT |
| KING | 82"       | 19"    | 86"    | 76"    | 80"    | 6"     | 52½"   |