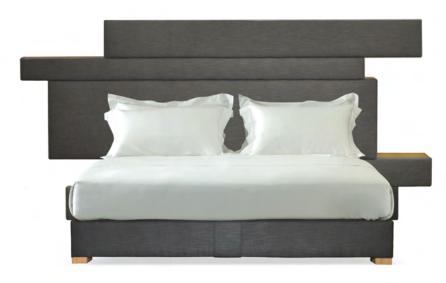

### ARIK LEVY - SHIFT 01

This experimental design explores a functional construction, creating an adjustable layout and smooth movement of the horizontal stacking to produce shelving either side of the bed.

Upholstered in 'Romo Delano Grey Seal' Low square medium oak legs N°2