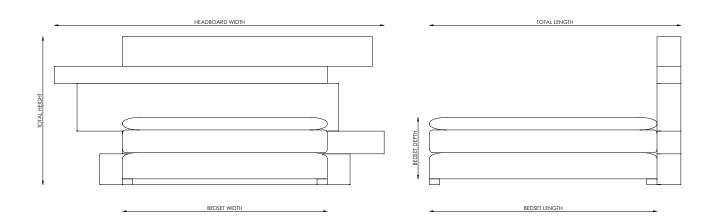

## UK(cm)

| SIZE          | HEADBOARD | BEDSET | TOTAL  | BEDSET | BEDSET | LEG    | TOTAL  |
|---------------|-----------|--------|--------|--------|--------|--------|--------|
|               | WIDTH     | DEPTH  | LENGTH | WIDTH  | LENGTH | HEIGHT | HEIGHT |
| SUPER<br>KING | 290cm     | 54cm   | 222cm  | 180cm  | 200cm  | 5cm    | 129cm  |

## US(inches)

| SIZE | HEADBOARD | BEDSET | TOTAL  | BEDSET | BEDSET | LEG    | TOTAL  |
|------|-----------|--------|--------|--------|--------|--------|--------|
|      | WIDTH     | DEPTH  | LENGTH | WIDTH  | LENGTH | HEIGHT | HEIGHT |
| KING | 119"      | 21"    | 88½"   | 76"    | 80"    | 2"     | 50½"   |