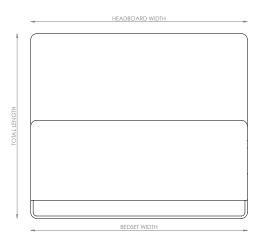

### UK(cm)

| SIZE          | HEADBOARD | BEDSET | TOTAL  | BEDSET | BEDSET | LEG    | TOTAL   |
|---------------|-----------|--------|--------|--------|--------|--------|---------|
|               | WIDTH     | DEPTH  | LENGTH | WIDTH  | LENGTH | HEIGHT | HEIGHT  |
| SUPER<br>KING | 180cm     | 56.5cm | 215cm  | 180cm  | 200cm  | 15cm   | 153.5cm |

### US(inches)

| SIZE | HEADBOARD | BEDSET | TOTAL  | BEDSET | BEDSET | LEG    | TOTAL  |
|------|-----------|--------|--------|--------|--------|--------|--------|
|      | WIDTH     | DEPTH  | LENGTH | WIDTH  | LENGTH | HEIGHT | HEIGHT |
| KING | 76"       | 22"    | 85 ½"  | 76"    | 80"    | 6"     | 60 ½"  |