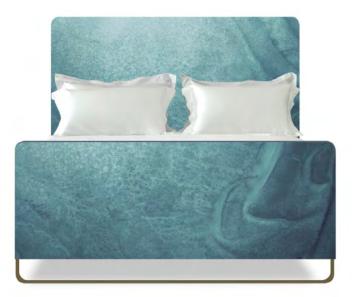

## **BILL AMBERG - OCEAN 01**

Designed by leather specialist Bill Amberg, Ocean is inspired by the the refraction of light breaking through the water during the early morning hours. The digitally printed leather, developed exclusively for Savoir, is complemented by a solid brass frame creating a contemporary silhouette.

Upholstered in Bill Amberg 'Ocean' leather Curved brass detailing on headboard and footboard in a satin finish  $$\mathrm{N}^{\circ}3$$ 