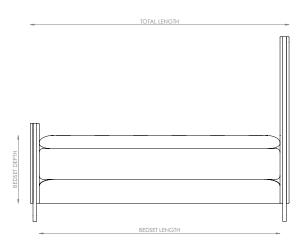

### UK(cm)

| SIZE          | HEADBOARD | BEDSET | TOTAL  | BEDSET | BEDSET | LEG    | TOTAL   |
|---------------|-----------|--------|--------|--------|--------|--------|---------|
|               | WIDTH     | DEPTH  | LENGTH | WIDTH  | LENGTH | HEIGHT | HEIGHT  |
| SUPER<br>KING | 180cm     | 56.5cm | 215cm  | 180cm  | 200cm  | 15cm   | 153.5cm |

### US(inches)

| SIZE | HEADBOARD | BEDSET | TOTAL  | BEDSET | BEDSET | LEG    | TOTAL  |
|------|-----------|--------|--------|--------|--------|--------|--------|
|      | WIDTH     | DEPTH  | LENGTH | WIDTH  | LENGTH | HEIGHT | HEIGHT |
| KING | 76"       | 22"    | 85 ½"  | 76"    | 80"    | 6"     | 60 ½"  |