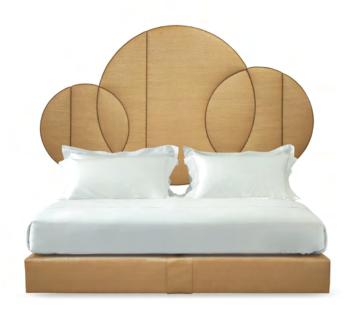

### TEO YANG - MOON 01

'The Moon' represents an East Asian symbol of luck and wealth.

At the centre of a hand-upholstered headboard resides the full moon.

Upholstered in Robert Allen 'Alchemy linen copper' with piping in Kobe 'Chacar gold col 42'
Solid walnut legs on corners