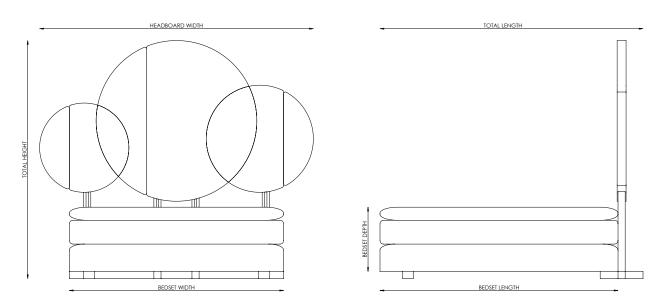

#### UK(cm)

| SIZE          | HEADBOARD | BEDSET | TOTAL  | BEDSET | BEDSET | LEG    | TOTAL  |
|---------------|-----------|--------|--------|--------|--------|--------|--------|
|               | WIDTH     | DEPTH  | LENGTH | WIDTH  | LENGTH | HEIGHT | HEIGHT |
| SUPER<br>KING | 230cm     | 54cm   | 222cm  | 180cm  | 200cm  | 6cm    | 200cm  |

## US(inches)

| SIZE | HEADBOARD | BEDSET | TOTAL  | BEDSET | BEDSET | LEG    | TOTAL  |
|------|-----------|--------|--------|--------|--------|--------|--------|
|      | WIDTH     | DEPTH  | LENGTH | WIDTH  | LENGTH | HEIGHT | HEIGHT |
| KING | 92"       | 21"    | 88½"   | 76"    | 80"    | 2½"    | 78½"   |