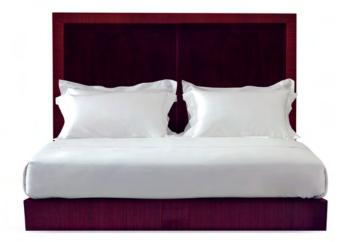

# **MAX 01**

Designed by Savoir creative director Mandeep Dillon, for deepest dreams. Rich red natural textile combined with a sumptuously deep box spring.

#### Upholstered in Dedar 'Adamo and Eva, Prugna col 119' with a border in John Boyd 'Paso red/black col 502' Ebony block legs N°1