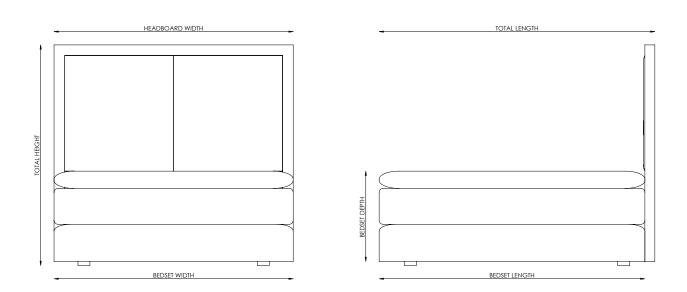

#### UK(cm)

| SIZE          | HEADBOARD | BEDSET | TOTAL   | BEDSET | BEDSET | LEG    | TOTAL  |
|---------------|-----------|--------|---------|--------|--------|--------|--------|
|               | WIDTH     | DEPTH  | LENGTH  | WIDTH  | LENGTH | HEIGHT | HEIGHT |
| SUPER<br>KING | 180cm     | 68cm   | 207.5cm | 180cm  | 200cm  | 2cm    | 164cm  |

### US(inches)

| SIZE | HEADBOARD | BEDSET | TOTAL  | BEDSET | BEDSET | LEG    | TOTAL  |
|------|-----------|--------|--------|--------|--------|--------|--------|
|      | WIDTH     | DEPTH  | LENGTH | WIDTH  | LENGTH | HEIGHT | HEIGHT |
| KING | 76"       | 261⁄2" | 83"    | 76"    | 80"    | 0.8"   | 641/2" |