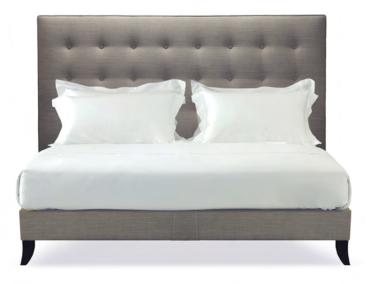

## HOLLY 07

Gently undulating buttoning and a piped edge finish create a soft, textured headboard. Delicately turned legs support. For understated calm.

Upholstered in Mark Alexander 'M200/10 Vintage Storm' with piping and covered buttons Holly legs in ebony