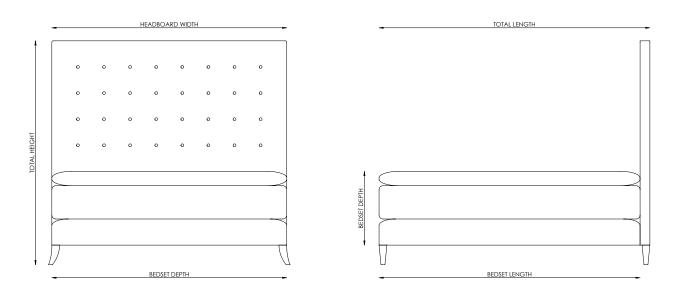

#### UK(cm)

| SIZE          | HEADBOARD | BEDSET | TOTAL   | BEDSET | BEDSET | LEG    | TOTAL   |
|---------------|-----------|--------|---------|--------|--------|--------|---------|
|               | WIDTH     | DEPTH  | LENGTH  | WIDTH  | LENGTH | HEIGHT | HEIGHT  |
| SUPER<br>KING | 180cm     | 56.5cm | 207.5cm | 180cm  | 200cm  | 15cm   | 171.5cm |

### US(inches)

| SIZE | HEADBOARD | BEDSET | TOTAL  | BEDSET | BEDSET | LEG    | TOTAL  |
|------|-----------|--------|--------|--------|--------|--------|--------|
|      | WIDTH     | DEPTH  | LENGTH | WIDTH  | LENGTH | HEIGHT | HEIGHT |
| KING | 76"       | 22"    | 83"    | 76"    | 80"    | 6"     | 67¼"   |