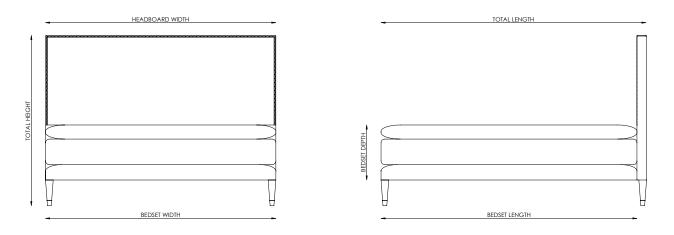

#### UK(cm)

| SIZE          | HEADBOARD | BEDSET | TOTAL   | BEDSET | BEDSET | LEG    | TOTAL  |
|---------------|-----------|--------|---------|--------|--------|--------|--------|
|               | WIDTH     | DEPTH  | LENGTH  | WIDTH  | LENGTH | HEIGHT | HEIGHT |
| SUPER<br>KING | 180cm     | 43cm   | 207.5cm | 180cm  | 200cm  | 20cm   | 133cm  |

### US(inches)

| SIZE | HEADBOARD | BEDSET | TOTAL  | BEDSET | BEDSET | LEG    | TOTAL  |
|------|-----------|--------|--------|--------|--------|--------|--------|
|      | WIDTH     | DEPTH  | LENGTH | WIDTH  | LENGTH | HEIGHT | HEIGHT |
| KING | 76"       | 17"    | 83"    | 76"    | 80"    | 8"     | 53½"   |