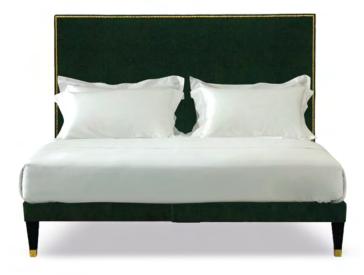

## HARLECH 12

This beautifully simple bed adopts an angular, streamlined silhouette. Its versatile shape can be upholstered in a complementary or contrasting fabric to create an entirely unique look.

Upholstered in Rubelli Donghia 'Covet 10158-34 Hunter' with polished brass nailing Georgian legs with brass metal caps N°2 Savoir slim