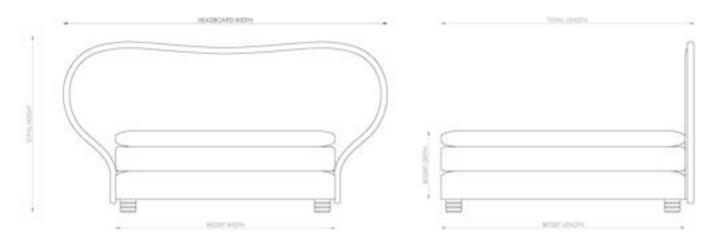

### UK(cm)

| SUPER         | HEADBOARD | BEDSET | TOTAL   | BEDSET | BEDSET | LEG    | TOTAL  |
|---------------|-----------|--------|---------|--------|--------|--------|--------|
| KING          | WIDTH     | DEPTH  | LENGTH  | WIDTH  | LENGTH | HEIGHT | HEIGHT |
| SUPER<br>KING | 265.5cm   | 56cm   | 207.5cm | 180cm  | 200cm  | 10.5cm |        |

## US(inches)

| SIZE | HEADBOARD | BEDSET | TOTAL  | BEDSET | BEDSET | LEG    | TOTAL  |
|------|-----------|--------|--------|--------|--------|--------|--------|
|      | WIDTH     | DEPTH  | LENGTH | WIDTH  | LENGTH | HEIGHT | HEIGHT |
| KING | 112"      | 22"    | 83"    | 76"    | 80"    | 4"     | 59"    |