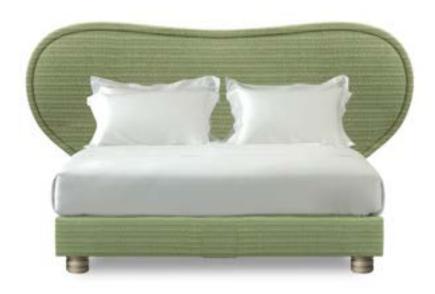

### **LOUIS**

Globally renowned interior designer, Francis Sultana showcases his unique aesthetic with the creation of the LOUIS bed. Inspired by Elizabethan ruffs and collars, the LOUIS boasts curved, winged edges. Created with a bespoke green tweed fabric and specially made legs, the LOUIS is an impactful design that suits both modern and classical interiors.

Upholstered in Francis Sultana 'Green Tweed' with the back in Kirkby 'Hue Pecan K5183/39' Wooden legs with a brushed gold finish N°2